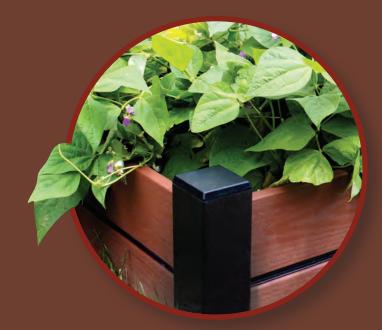

#### CONTEMPORARY OR TRADITIONAL POSTS

Traditional 4" Corner Post Contemporary 1.5" Corner Post

Most Planx planters are available with either traditional or contemporary corner posts.