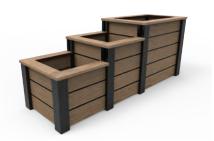

#### PLANTERS

9 STANDARD OPTIONS

Square-shaped planters are typically used for trees or shrubbery. Trays with drainage holes allow for soil depth every 6" or choose an open bottom for in-ground planters.