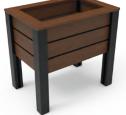

#### PLANTERS

9 STANDARD OPTIONS

Square-shaped planters are typically used for trees or shrubbery. Trays with drainage holes allow for soil depth every 6" or choose an open bottom for in-ground planters.