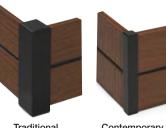

#### CONTEMPORARY OR TRADITIONAL POSTS

Traditional 4" Corner Post Contemporary 1.5" Corner Post

Most Planx planters are available with either traditional or contemporary corner posts.