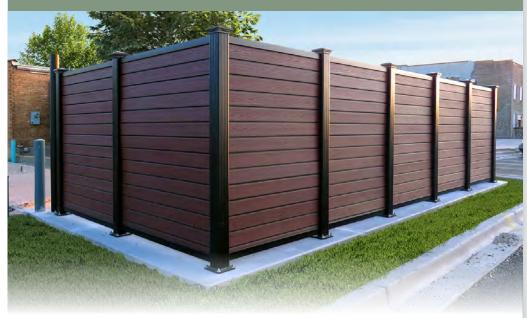

## covrit

Dumpster Enclosures & Ground Screens

- 24 standard wall designs, hundreds of color choices and unlimited custom options
- **Maintenance-free** performance using premium infill materials and heavy-duty powder-coated aluminum
- Modular design for easy assembly
- Dumpster/ Recycling Bins
- Ground Equipment
- Courtyards, Walkways & Gardens
- Privacy Walls
- Generators, Utilities& HVAC Equipment