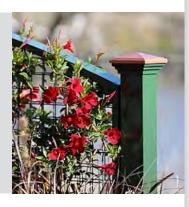

# naturescreen

- Available in traditional double-layer and industry-first single-layer options
- Powder-coated extruded aluminum frames
- 10ga, 8ga, or 6ga Wire Mesh is 50%-125% thicker for added strength
- · Free-standing, wall mount, or integrated options
- Building Facades
- Walkways
- Common Areas
- Community Gardens
- Interior Lobbies
- Trellis