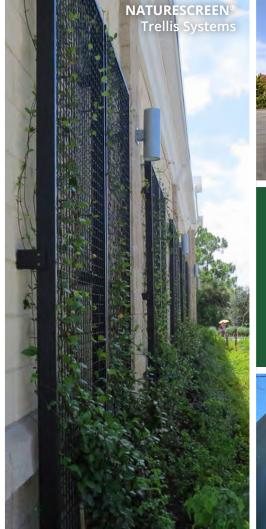

# naturescreen

- Available in traditional double-layer and industry-first single-layer options
- Powder-coated extruded aluminum frames
- 10ga, 8ga, or 6ga Wire Mesh is 50%-125% thicker for added strength
- · Free-standing, wall mount, or integrated options
- Building Facades
- Walkways
- Common Areas
- Community Gardens
- Interior Lobbies
- Trellis