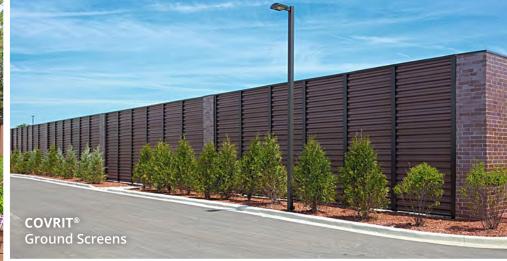

## covrit

Dumpster Enclosures & Ground Screens

- 24 standard wall designs, hundreds of color choices and unlimited custom options
- **Maintenance-free** performance using premium infill materials and heavy-duty powder-coated aluminum
- Modular design for easy assembly
- Dumpster/ Recycling Bins
- Ground Equipment
- Courtyards, Walkways & Gardens
- Privacy Walls
- Generators, Utilities& HVAC Equipment