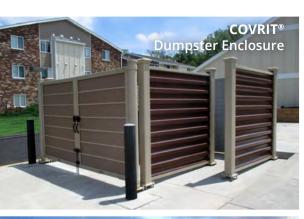

## covrit

Dumpster Enclosures & Ground Screens

- 24 standard wall designs, hundreds of color choices and unlimited custom options
- **Maintenance-free** performance using premium infill materials and heavy-duty powder-coated aluminum
- Modular design for easy assembly
- Dumpster/ Recycling Bins
- Ground Equipment
- Courtyards, Walkways & Gardens
- Privacy Walls
- Generators, Utilities& HVAC Equipment