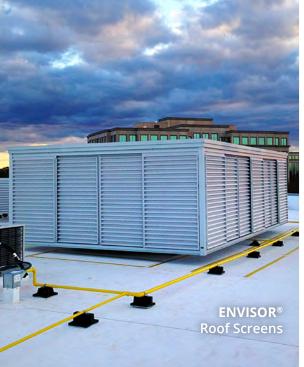

## envisor

Market-Leading Roof Screens

- Modular roof screening system attaches directly to unit, allowing for Zero Roof Penetration
- Designed to meet line-of-sight and wind load requirements for local building codes
- Standard and custom panel design options available to coordinate with building facades
- Rooftop HVAC Units
- Cellular
- Exhaust Fans
- Equipment
- Cooling Towers& Chillers