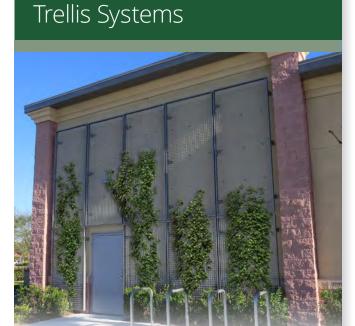

# naturescreen

- Available in traditional double-layer and industry-first single-layer options
- Powder-coated extruded aluminum frames
- 10ga, 8ga, or 6ga Wire Mesh is 50%-125% thicker for added strength
- · Free-standing, wall mount, or integrated options
- Building Facades
- Walkways
- Common Areas
- Community Gardens
- Interior Lobbies
- Trellis