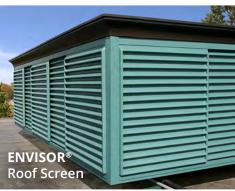

## envisor

Market-Leading Roof Screens

- Modular roof screening system attaches directly to unit, allowing for Zero Roof Penetration
- Designed to meet line-of-sight and wind load requirements for local building codes
- Standard and custom panel design options available to coordinate with building facades
- Rooftop HVAC Units
- Cellular
- Exhaust Fans
- Equipment
- Cooling Towers& Chillers