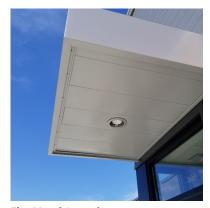

#### **CANOPY & AWNING SPECS**

- Frames are 6063 T6 extruded aluminum
- Frame infill material thickness varies depending on infill choice
- Sherwin Williams 4000 Series Powder-Coated Components
- Multiple mounting options
- Multitude of standard sizes with custom sizes available
- Optional lighting and rain gutters