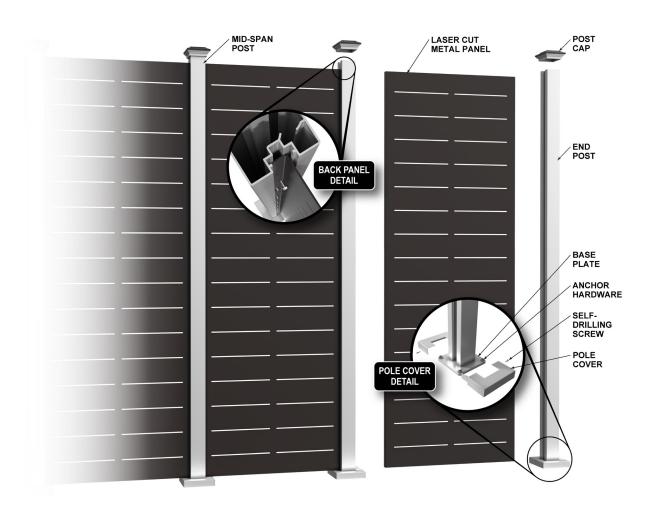

# **ECLIPSE**<sup>™</sup> SPECIFICATIONS

- Frames are 6063 T6 extruded aluminium.
- Solid flat panel with laser cut design pattern.
- Multitude of standard sizes with custom sizes available.
- Sherwin Williams 4000 Series Powder-Coated Components.