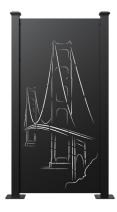

## **ECLIPSE**™ **PRIVACY SCREENS** INFILL STYLES

MOSAIC

LINEA

STACCATO

**CUSTOM** 