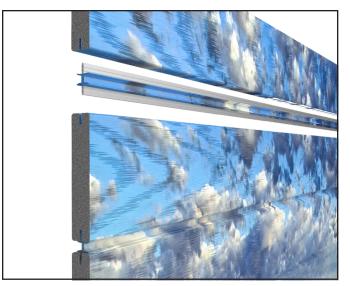

#### **INSTALLATION STEPS CONTINUED:**

- **3.** PlankArt<sup>™</sup> boards in Mission (horizontal) orientation:
  - **3.1.** Locate the correct bottom board and insert into the **BOTTOM RAIL**. Fully seat board with a rubber mallet or dead blow hammer. Orientate image to correct side of wall.
  - **3.2.** Locate the first **STIFFENER** to board groove. Orientate the image to correct side of wall.
  - **3.3.** Continue building wall from bottom to top per your laid out PlankArt<sup>™</sup>.

- 4. PlankArt<sup>™</sup> boards in Madison (vertical) orientation:
  - 4.1. Locate the correct left most board to the post and BOTTOM RAIL. Fully seat board with a rubber mallet or dead blow hammer into BOTTOM RAIL. Orientate the image to correct side of wall.
  - **4.2.** Locate the correct first **STIFFENER** to board groove. Orientate the image to correct side of wall.