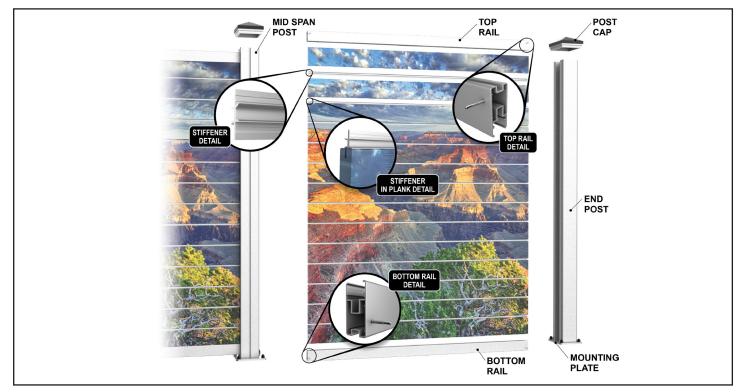

## **INSTALLATION STEPS:**

We recommend laying out the PlankArt<sup>™</sup> wall prior to installing. PlankArt<sup>™</sup> panels are position dependent so be sure to consult the submittal drawings and rendering to ensure proper placement of each piece.

- Confirm the location and orientation of the PlankArt<sup>™</sup> section with the Submittal Drawing. Be sure to have the art image ready before you start for successful installation of the PlankArt<sup>™</sup>.
- 2. Install **BOTTOM RAIL** between posts using #12-14 x 2 1/2" TEK screws and angle clips.

#### **INSTALLATION STEPS CONTINUED:**

- **3.** PlankArt<sup>™</sup> boards in Mission (horizontal) orientation:
  - **3.1.** Locate the correct bottom board and insert into the **BOTTOM RAIL**. Fully seat board with a rubber mallet or dead blow hammer. Orientate image to correct side of wall.
  - **3.2.** Locate the first **STIFFENER** to board groove. Orientate the image to correct side of wall.
  - **3.3.** Continue building wall from bottom to top per your laid out PlankArt<sup>™</sup>.

- 4. PlankArt<sup>™</sup> boards in Madison (vertical) orientation:
  - 4.1. Locate the correct left most board to the post and BOTTOM RAIL. Fully seat board with a rubber mallet or dead blow hammer into BOTTOM RAIL. Orientate the image to correct side of wall.
  - **4.2.** Locate the correct first **STIFFENER** to board groove. Orientate the image to correct side of wall.

- **5.** Install the **TOP RAIL** by aligning the large, lineal opening on top of the installed planks.
- **6.** Secure **TOP RAIL** with #12-14 x 2 1/2" TEK Screws and angle clips.