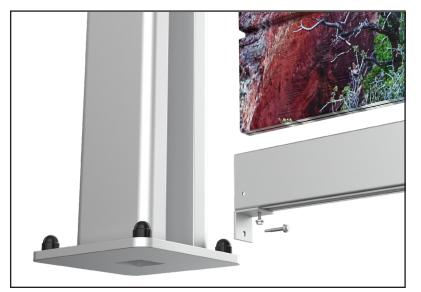

- Confirm the location and orientation of the PlankArt<sup>™</sup> section with the Submittal Drawing. Be sure to have the art image ready before you start for successful installation of the PlankArt<sup>™</sup>.
- 2. Install **BOTTOM RAIL** between posts using #12-14 x 2 1/2" TEK screws and angle clips.

- **5.** Install the **TOP RAIL** by aligning the large, lineal opening on top of the installed planks.
- **6.** Secure **TOP RAIL** with #12-14 x 2 1/2" TEK Screws and angle clips.