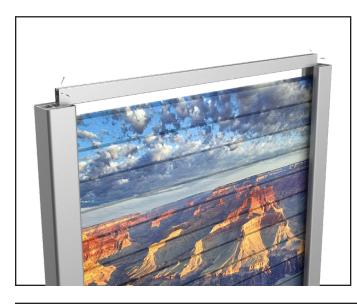

- **5.** Install the **TOP RAIL** by aligning the large, lineal opening on top of the installed planks.
- **6.** Secure **TOP RAIL** with #12-14 x 2 1/2" TEK Screws and angle clips.