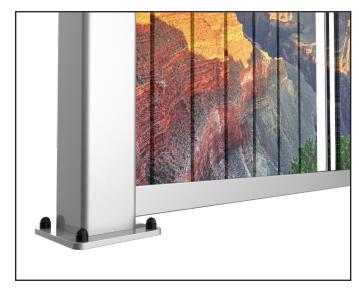

- Confirm the location and orientation of the PlankArt<sup>™</sup> section with the Submittal Drawing. Be sure to have the art image ready before you start for successful installation of the PlankArt<sup>™</sup>.
- 2. Install **BOTTOM RAIL** between posts using #12-14 x 2 1/2" TEK screws and angle clips.

#### **INSTALLATION STEPS CONTINUED:**

- **3.** PlankArt<sup>™</sup> boards in Mission (horizontal) orientation:
  - **3.1.** Locate the correct bottom board and insert into the **BOTTOM RAIL**. Fully seat board with a rubber mallet or dead blow hammer. Orientate image to correct side of wall.
  - **3.2.** Locate the first **STIFFENER** to board groove. Orientate the image to correct side of wall.
  - **3.3.** Continue building wall from bottom to top per your laid out PlankArt<sup>™</sup>.