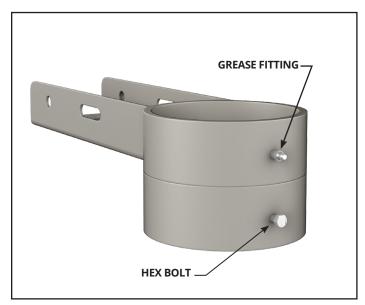

#### **ROUND POLE MOUNT INSTALLATION STEPS:**

- Set the BOTTOM HINGE SUPPORT RING so that the SADDLE BRACKET is 4" above the ground and tighten the HEX BOLT to secure to the pole.
- Take BOTTOM HINGE RING with SADDLE BRACKET and slide down to HINGE RING SUPPORT.

**8.** Place  $\frac{1}{2}$ "-13x5" cap screw into the **PINNED HOLES** and torque all 4 cap screw hex nuts.

Apply grease with a grease gun at the GREASE FITTING on the HINGE RING SADDLE BRACKET.

**10.** Minimum depth of receiver hole is 4" at the Closed and Open position of the door. *Failure to comply with this will result in a voided warranty.* 