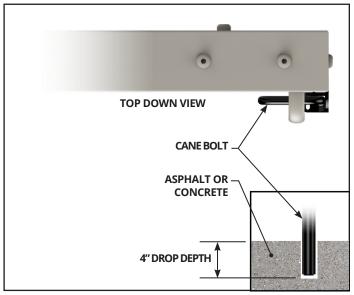

**8.** Place  $\frac{1}{2}$ "-13x5" cap screw into the **PINNED HOLES** and torque all 4 cap screw hex nuts.

Apply grease with a grease gun at the GREASE FITTING on the HINGE RING SADDLE BRACKET.

**10.** Minimum depth of receiver hole is 4" at the Closed and Open position of the door. *Failure to comply with this will result in a voided warranty.* 