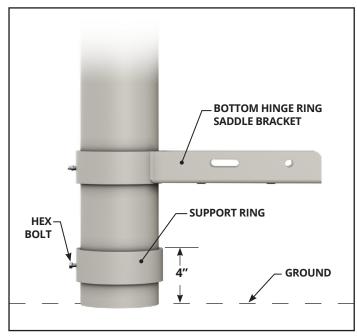

#### **ROUND POLE MOUNT INSTALLATION STEPS:**

- Set the BOTTOM HINGE SUPPORT RING so that the SADDLE BRACKET is 4" above the ground and tighten the HEX BOLT to secure to the pole.
- Take BOTTOM HINGE RING with SADDLE BRACKET and slide down to HINGE RING SUPPORT.

- 3. Place the door onto BOTTOM HINGE RING SADDLE BRACKET. Slide on TOP HINGE RING SADDLE BRACKET from top of pole onto top corner of door. Adjust position of door to be plumb while in HINGE RING SADDLE BRACKETS.
- 4. Drill a 9/16" hole through DOOR FRAME at the top SLOT HOLE in the HINGE RING SADDLE BRACKET. This first drilled hole should be on the pole side of the SLOT HOLE. Place one 1/2"-13x5" cap screw into this hole with hex nut to secure HINGE RING SADDLE BRACKET to door. DO NOT TOROUE COMPLETELY.
- 5. Adjust MegaGate™ door for final plumb and drill 9/16" hole through DOOR FRAME at BOTTOM HINGE RING SADDLE BRACKET at the SLOT HOLE. Install one 1/2"-13x5" cap screw and HEX NUT, DO NOT TORQUE COMPLETELY.