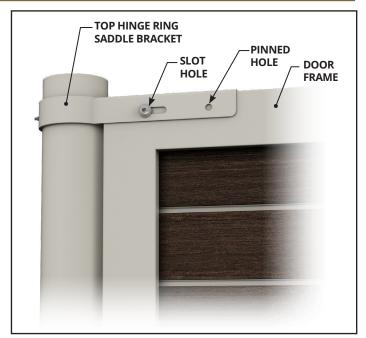

- 3. Place the door onto BOTTOM HINGE RING SADDLE BRACKET. Slide on TOP HINGE RING SADDLE BRACKET from top of pole onto top corner of door. Adjust position of door to be plumb while in HINGE RING SADDLE BRACKETS.
- 4. Drill a 9/16" hole through DOOR FRAME at the top SLOT HOLE in the HINGE RING SADDLE BRACKET. This first drilled hole should be on the pole side of the SLOT HOLE. Place one 1/2"-13x5" cap screw into this hole with hex nut to secure HINGE RING SADDLE BRACKET to door. DO NOT TOROUE COMPLETELY.
- 5. Adjust MegaGate™ door for final plumb and drill 9/16" hole through DOOR FRAME at BOTTOM HINGE RING SADDLE BRACKET at the SLOT HOLE. Install one 1/2"-13x5" cap screw and HEX NUT, DO NOT TORQUE COMPLETELY.

#### **INSTALLATION STEPS CONTINUED:**

- **6.** If installing a pair of MegaGate<sup>™</sup> doors, repeat steps 1-5 for the second door. Adjust the doors to be plum and level to each other.
- Drill 9/16" holes through the door frame at the PINNED HOLE locations on both the TOP AND BOTTOM HINGE RING SADDLE BRACKETS.