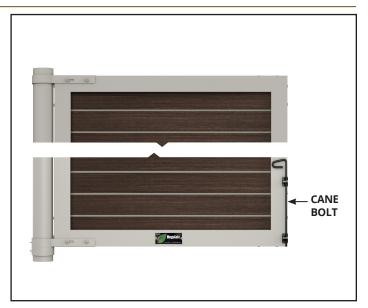

#### **INSTALLATION STEPS CONTINUED:**

- **6.** If installing a pair of MegaGate<sup>™</sup> doors, repeat steps 1-5 for the second door. Adjust the doors to be plum and level to each other.
- Drill 9/16" holes through the door frame at the PINNED HOLE locations on both the TOP AND BOTTOM HINGE RING SADDLE BRACKETS.