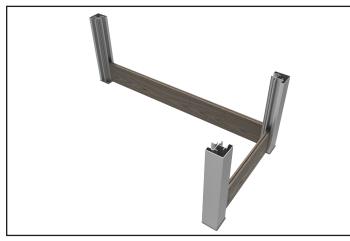

#### **INSTALLATION STEPS:**

CityScapes

- Starting with a corner, align one of the long bottom planks (1 groove on side) in the channel of the POST with the groove facing up. Make sure the open corner on the POSTS face the center of the planter during install.
- **2.** Align the second **CORNER POST** or **MIDSPAN POSTS** (confirm with the submittal drawing) with the lower course and check for square between post and plank.

#### **INSTALLATION STEPS:**

- **3.** Align one of the short bottom planks (1 groove on side) in the channel of the post with the groove facing up.
- **4.** Align the third corner post with the lower course and check for square between post and plank. **DO NOT ANCHOR.**
- **5.** Check for square between the long & short planks.
- **6.** Repeat steps 3-7 for the front and remaining side checking for square after each post is added.