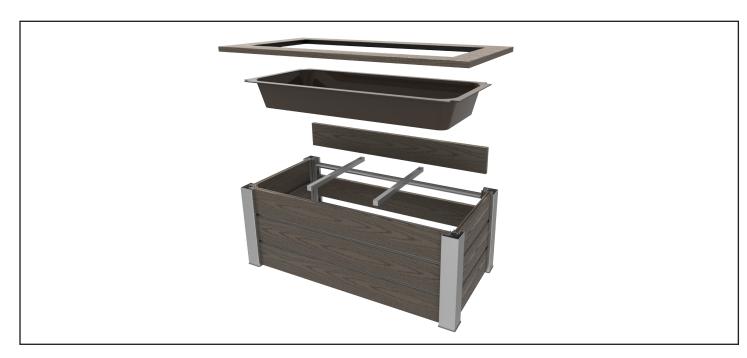

### PLANX® PLANTERS EXPLODED VIEW:

"Modular by Design" allows for a more user-friendly installation. This instruction packet is intended to communicate the typical Planx® Planter installation. Each planter ships as a knockdown assembly, with project specific part lists and instruction supplements. Please review these pages carefully. We encourage you to call, fax or e-mail your questions and thank you for your interest in Planx® Planter Systems.

#### **INSTALLATION STEPS:**

CityScapes

- Starting with a corner, align one of the long bottom planks (1 groove on side) in the channel of the POST with the groove facing up. Make sure the open corner on the POSTS face the center of the planter during install.
- **2.** Align the second **CORNER POST** or **MIDSPAN POSTS** (confirm with the submittal drawing) with the lower course and check for square between post and plank.

#### **INSTALLATION STEPS:**

- **3.** Align one of the short bottom planks (1 groove on side) in the channel of the post with the groove facing up.
- **4.** Align the third corner post with the lower course and check for square between post and plank. **DO NOT ANCHOR.**
- **5.** Check for square between the long & short planks.
- **6.** Repeat steps 3-7 for the front and remaining side checking for square after each post is added.

- **7.** Anchor each post in a clockwise manor, checking for square after each post is secured, adjusting as required.
- **8.** If **MIDSPANS** are used, secure the **CROSS MEMBER SUPPORTS** between the **MIDSPAN POSTS** using the #10 x ¾" screws.
- **9.** Secure the planks to the posts using the #10 x ¾" screws through the **PREDRILLED PILOT HOLES**.

- **10.** Press the standard **STIFFENER (NO LIP)** into the groove on top of the planks
- **11.** Build up the second course of planks on the **STIFFENERS** and continue alternating **STIFFENERS** and plank courses
- **12.** When you reach the **STIFFENER** level for the planter support, use the **LIP STIFFENER** and install with the **LIP** towards the center of the planter.
- **13.** Add another course of planks and then install another layer of **LIPPED STIFFENERS** with the **LIPS** towards the center of the planter.
- **14.** Continue building the planter with the remaining planks and **STIFFENERS**.

- **15.** Once at the top **STIFFENER**, place the **1 X 1" TUBE SUPPORTS** on the **LOWER LIP LEVEL**. This will provide support for the dirt filled planter.
- **16.** Add the planter **SPACER RING** to the top **LIP STIFFENER** level.

#### INSTALLATION STEPS FOR NATURESCREEN® ENHANCEMENT:

- **17.** If NatureScreen® is part of the assembly, follow instructions to build that section.
- **18.** Screw the **NATURESCREEN®** into the **REAR POSTS** with **TEK SCREWS**. A centerline groove for the holes is provided in the extrusion on the open corner of the **POST**.
- **19.** Add the **FILLER TUBE** to the open channels on the same posts of the NatureScreen<sup>®</sup>.

- **20.** If a **TOP RING** is included, add the top **STIFFENER** to the planks with the **LIP** facing outward from the planter. Fit the prebuilt **TOP TRIM RING** and attach with screws from the underside.
- **21.** If no **TOP RING**, add the **TOP EXTRUSION CAP** along the planks and then add the **POST TOP CAPS**.
- **22.** For NatureScreen® planters, fit the **SNAP COVERS** on the inside corners to close off the post and hide the screw heads.
- **23.** Finally, fill the planter **TRAY** with dirt and the planter is ready for growing!