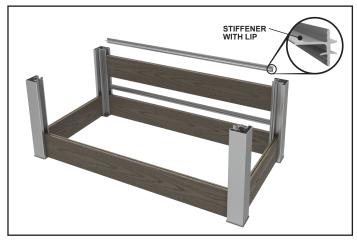

#### **INSTALLATION STEPS:**

CityScapes

- Starting with a corner, align one of the long bottom planks (1 groove on side) in the channel of the POST with the groove facing up. Make sure the open corner on the POSTS face the center of the planter during install.
- **2.** Align the second **CORNER POST** or **MIDSPAN POSTS** (confirm with the submittal drawing) with the lower course and check for square between post and plank.

#### **INSTALLATION STEPS:**

- **3.** Align one of the short bottom planks (1 groove on side) in the channel of the post with the groove facing up.
- **4.** Align the third corner post with the lower course and check for square between post and plank. **DO NOT ANCHOR.**
- **5.** Check for square between the long & short planks.
- **6.** Repeat steps 3-7 for the front and remaining side checking for square after each post is added.

- **7.** Anchor each post in a clockwise manor, checking for square after each post is secured, adjusting as required.
- **8.** If **MIDSPANS** are used, secure the **CROSS MEMBER SUPPORTS** between the **MIDSPAN POSTS** using the #10 x ¾" screws.
- **9.** Secure the planks to the posts using the #10 x ¾" screws through the **PREDRILLED PILOT HOLES**.

- **10.** Press the standard **STIFFENER (NO LIP)** into the groove on top of the planks
- **11.** Build up the second course of planks on the **STIFFENERS** and continue alternating **STIFFENERS** and plank courses
- **12.** When you reach the **STIFFENER** level for the planter support, use the **LIP STIFFENER** and install with the **LIP** towards the center of the planter.
- **13.** Add another course of planks and then install another layer of **LIPPED STIFFENERS** with the **LIPS** towards the center of the planter.
- **14.** Continue building the planter with the remaining planks and **STIFFENERS**.