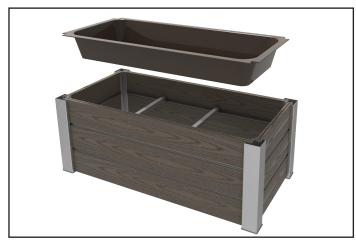

- **15.** Once at the top **STIFFENER**, place the **1 X 1" TUBE SUPPORTS** on the **LOWER LIP LEVEL**. This will provide support for the dirt filled planter.
- **16.** Add the planter **SPACER RING** to the top **LIP STIFFENER** level.