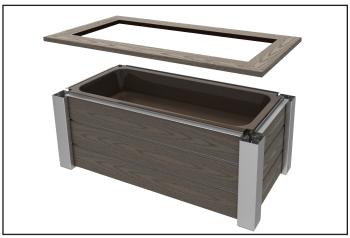

- **20.** If a **TOP RING** is included, add the top **STIFFENER** to the planks with the **LIP** facing outward from the planter. Fit the prebuilt **TOP TRIM RING** and attach with screws from the underside.
- **21.** If no **TOP RING**, add the **TOP EXTRUSION CAP** along the planks and then add the **POST TOP CAPS**.
- **22.** For NatureScreen® planters, fit the **SNAP COVERS** on the inside corners to close off the post and hide the screw heads.
- **23.** Finally, fill the planter **TRAY** with dirt and the planter is ready for growing!