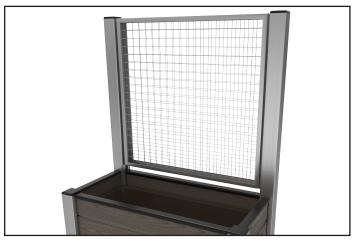

#### INSTALLATION STEPS FOR NATURESCREEN® ENHANCEMENT:

- **17.** If NatureScreen® is part of the assembly, follow instructions to build that section.
- **18.** Screw the **NATURESCREEN®** into the **REAR POSTS** with **TEK SCREWS**. A centerline groove for the holes is provided in the extrusion on the open corner of the **POST**.
- **19.** Add the **FILLER TUBE** to the open channels on the same posts of the NatureScreen<sup>®</sup>.