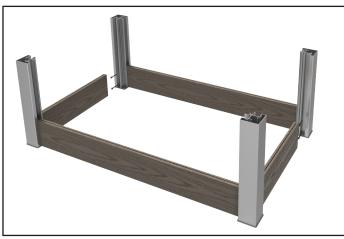

#### **INSTALLATION STEPS:**

- **3.** Align one of the short bottom planks (1 groove on side) in the channel of the post with the groove facing up.
- **4.** Align the third corner post with the lower course and check for square between post and plank. **DO NOT ANCHOR.**
- **5.** Check for square between the long & short planks.
- **6.** Repeat steps 3-7 for the front and remaining side checking for square after each post is added.

- **7.** Anchor each post in a clockwise manor, checking for square after each post is secured, adjusting as required.
- **8.** If **MIDSPANS** are used, secure the **CROSS MEMBER SUPPORTS** between the **MIDSPAN POSTS** using the #10 x ¾" screws.
- **9.** Secure the planks to the posts using the #10 x ¾" screws through the **PREDRILLED PILOT HOLES**.