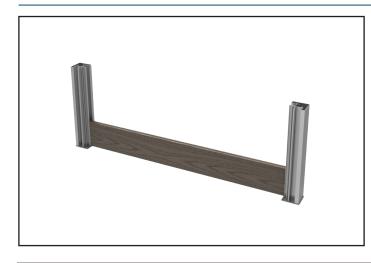

#### **INSTALLATION STEPS:**

CityScapes

- Starting with a corner, align one of the long bottom planks (1 groove on side) in the channel of the POST with the groove facing up. Make sure the open corner on the POSTS face the center of the planter during install.
- **2.** Align the second **CORNER POST** or **MIDSPAN POSTS** (confirm with the submittal drawing) with the lower course and check for square between post and plank.