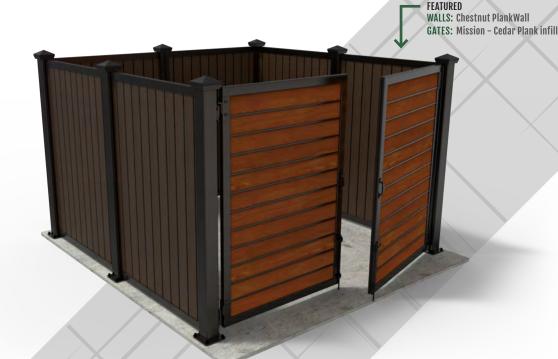

## 20 STANDARD WALL DESIGNS

UNLIMITED

Custom Design

Possibilities

18 GATE STYLES

### **COVRIT FEATURES**

- Designed to Mount Directly on a Concrete Slab (no footers necessary)
  - Modular Assembly goes up in Hours, Not Days
    - Heavy Duty ToughGate® Doors used on Every Surround
      - Professional Grade Proprietary Extruded Aluminum Posts and Rails
        - High Durability Powder Coated Structural Components