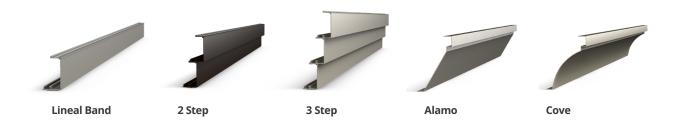

cts.

### **ACRYLICAP® ABS INFILLS**

- Acrylicap<sup>®</sup> uses .187 acrylic-capped ABS for UV protection.
- Standard panel heights are 35", 52", 70".
- Panels can be stacked for additional coverage.
- PE Stamped drawings are available on all North America projects.



## **METAL INFILL OPTIONS**





#### **TOP TRIM OPTIONS**



## **METAL INFILL COLORS**

Metal Panels are most often ordered in one of these colors. Want something unique? Provide a sample, RAL or PMS number and we will color match to your specifications.

Swatches viewed on printed material are intended to be a guide to our product color choices. For best results, contact us to request material samples that will provide true color representation.



1

## **ACRYLICAP ABS INFILL OPTIONS**





#### **TOP TRIM OPTIONS**



## **ACRYLICAP INFILL COLORS**

Acrylicap ABS Panels are most often ordered in one of these colors. Want something unique? Provide a sample, RAL or PMS number and we will color match to your specifications.

Swatches viewed on printed material are intended to be a guide to our product color choices. For best results, contact us to request material samples that will provide true color representation.

















11





















# CityScapes

PROFESSIONAL-GRADE PRODUCTS
READY TO MAKE YOUR NEXT PROJECT PERFECT

FOLLOW US | f @ P in