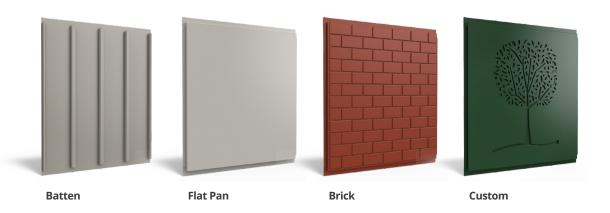

le on all North America projects.

### **ACRYLICAP® ABS INFILLS**

- Acrylicap<sup>®</sup> uses .187 acrylic-capped ABS for UV protection.
- Standard panel heights are 35", 52", 70".
- Panels can be stacked for additional coverage.
- PE Stamped drawings are available on all North America projects.



## **METAL INFILL OPTIONS**





#### **TOP TRIM OPTIONS**



## **METAL INFILL COLORS**

Metal Panels are most often ordered in one of these colors. Want something unique? Provide a sample, RAL or PMS number and we will color match to your specifications.

Swatches viewed on printed material are intended to be a guide to our product color choices. For best results, contact us to request material samples that will provide true color representation.



1

## **ACRYLICAP ABS INFILL OPTIONS**





#### **TOP TRIM OPTIONS**



## **ACRYLICAP INFILL COLORS**

Acrylicap ABS Panels are most often ordered in one of these colors. Want something unique? Provide a sample, RAL or PMS number and we will color match to your specifications.

Swatches viewed on printed material are intended to be a guide to our product color choices. For best results, contact us to request material samples that will provide true color representation.

















11





















# CityScapes

PROFESSIONAL-GRADE PRODUCTS
READY TO MAKE YOUR NEXT PROJECT PERFECT

FOLLOW US | f @ P in