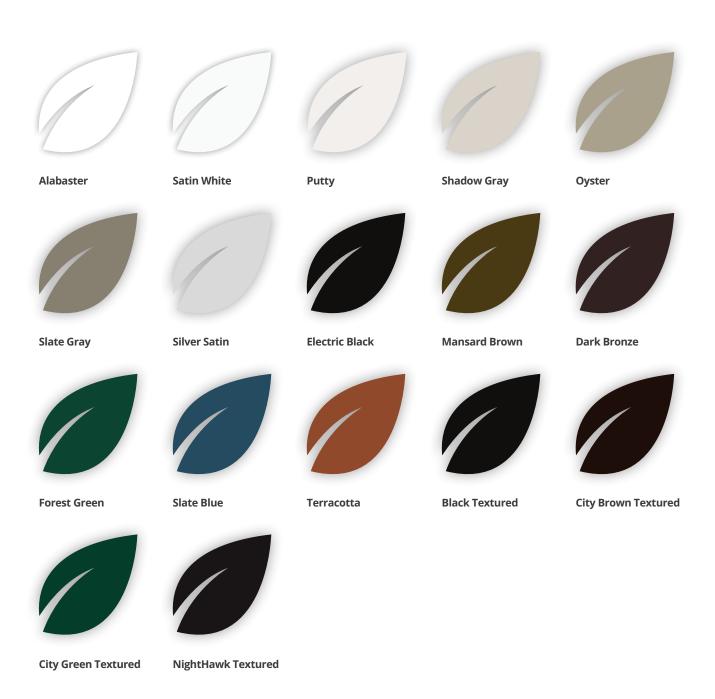

## **METAL INFILL COLORS**

Metal Panels are most often ordered in one of these colors. Want something unique? Provide a sample, RAL or PMS number and we will color match to your specifications.

Swatches viewed on printed material are intended to be a guide to our product color choices. For best results, contact us to request material samples that will provide true color representation.