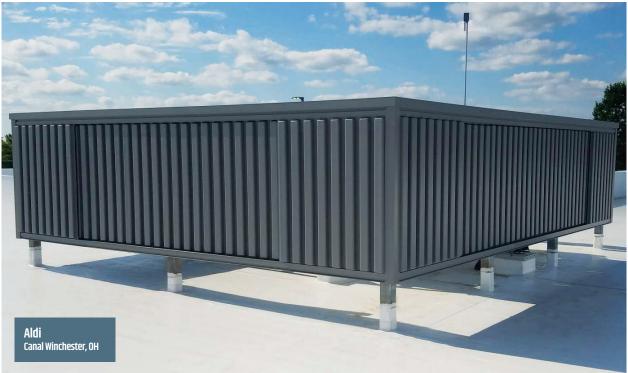

### PANEL STLYES BLEND BUILDING DESIGN AND UTILITY

Envisor® offers over 15 panel designs and variety of colors to choose from, ensuring that your HVAC screening perfectly matches your building design. Whether you're looking for a modern or traditional aesthetic, our customizable options have you covered. Choose Envisor® for a product that not only functions effectively but also enhances the appearance of your building.

#### **METAL INFILLS**

- Frames are 6063 T6 extruded aluminum.
- Frame infill material thickness varies depending on infill choice.
- Panels can be stacked for additional coverage.
- Sherwin Williams 4000 Series Powder-Coated Components.
- PE Stamped drawings are available on all North America projects.