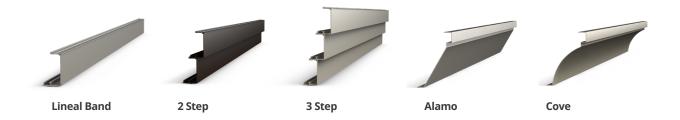

tic, our customizable options have you covered. Choose Envisor® for a product that not only functions effectively but also enhances the appearance of your building.

#### **METAL INFILLS**

- Frames are 6063 T6 extruded aluminum.
- Frame infill material thickness varies depending on infill choice.
- Panels can be stacked for additional coverage.
- Sherwin Williams 4000 Series Powder-Coated Components.
- PE Stamped drawings are available on all North America projects.

### **ACRYLICAP® ABS INFILLS**

- Acrylicap<sup>®</sup> uses .187 acrylic-capped ABS for UV protection.
- Standard panel heights are 35", 52", 70".
- Panels can be stacked for additional coverage.
- PE Stamped drawings are available on all North America projects.



## **METAL INFILL OPTIONS**





#### **TOP TRIM OPTIONS**



## **METAL INFILL COLORS**

Metal Panels are most often ordered in one of these colors. Want something unique? Provide a sample, RAL or PMS number and we will color match to your specifications.

Swatches viewed on printed material are intended to be a guide to our product color choices. For best results, contact us to request material samples that will provide true color representation.



1

## **ACRYLICAP ABS INFILL OPTIONS**





#### **TOP TRIM OPTIONS**



## **ACRYLICAP INFILL COLORS**

Acrylicap ABS Panels are most often ordered in one of these colors. Want something unique? Provide a sample, RAL or PMS number and we will color match to your specifications.

Swatches viewed on printed material are intended to be a guide to our product color choices. For best results, contact us t