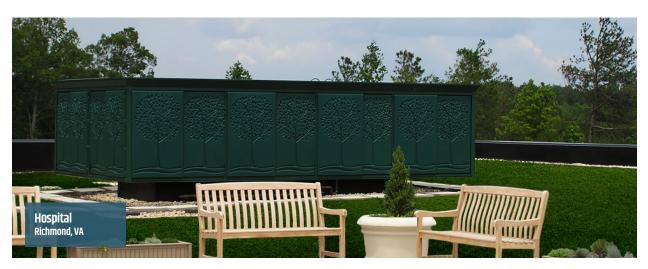

### PANEL STLYES BLEND BUILDING DESIGN AND UTILITY

Envisor® offers over 15 panel designs and variety of colors to choose from, ensuring that your HVAC screening perfectly matches your building design. Whether you're looking for a modern or traditional aesthetic, our customizable options have you covered. Choose Envisor® for a product that not only functions effectively but also enhances the appearance of your building.

#### **METAL INFILLS**

- Frames are 6063 T6 extruded aluminum.
- Frame infill material thickness varies depending on infill choice.
- Panels can be stacked for additional coverage.
- Sherwin Williams 4000 Series Powder-Coated Components.
- PE Stamped drawings are available on all North America projects.