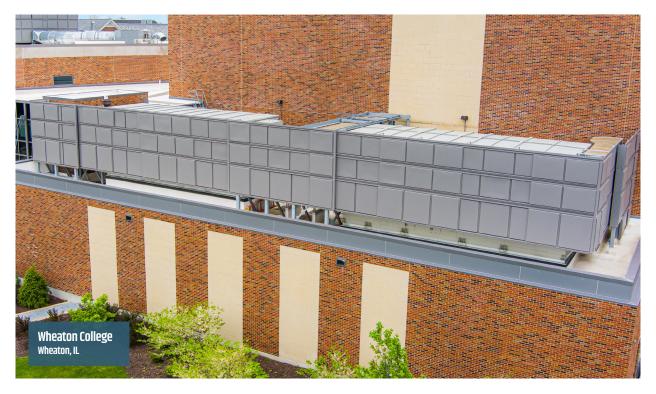

### PANEL STLYES BLEND BUILDING DESIGN AND UTILITY

Envisor® offers over 15 panel designs and variety of colors to choose from, ensuring that your HVAC screening perfectly matches your building design. Whether you're looking for a modern or traditional aesthetic, our customizable options have you covered. Choose Envisor® for a product that not only functions effectively but also enhances the appearance of your building.

#### **METAL INFILLS**

- Frames are 6063 T6 extruded aluminum.
- Frame infill material thickness varies depending on infill choice.
- Panels can be stacked for additional coverage.
- Sherwin Williams 4000 Series Powder-Coated Components.
- PE Stamped drawings are available on all North America projects.