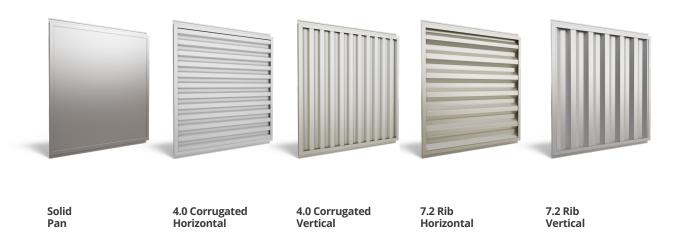

## **METAL INFILL OPTIONS**

#### **METAL INFILLS**

- Frames are 6063 T6 extruded aluminum.
- Frame infill material thickness varies depending on infill choice.
- Panels can be stacked for additional coverage.
- Sherwin Williams 4000 Series Powder-Coated Components.
- PE Stamped drawings are available on all North America projects.