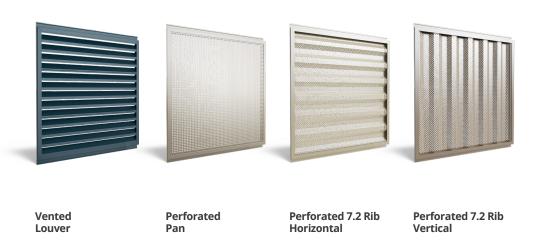

## **METAL INFILL OPTIONS**

#### **METAL INFILLS**

- Frames are 6063 T6 extruded aluminum.
- Frame infill material thickness varies depending on infill choice.
- Panels can be stacked for additional coverage.
- Sherwin Williams 4000 Series Powder-Coated Components.
- PE Stamped drawings are available on all North America projects.