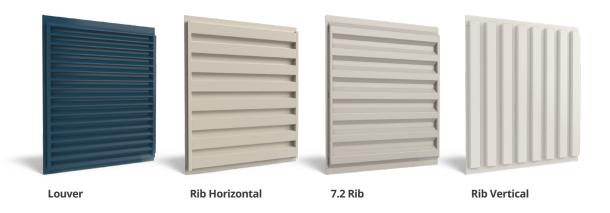

able on all North America projects.

### **ACRYLICAP® ABS INFILLS**

- Acrylicap<sup>®</sup> uses .187 acrylic-capped ABS for UV protection.
- Standard panel heights are 35", 52", 70".
- Panels can be stacked for additional coverage.
- PE Stamped drawings are available on all North America projects.



## **METAL INFILL OPTIONS**





#### **TOP TRIM OPTIONS**



## **METAL INFILL COLORS**

Metal Panels are most often ordered in one of these colors. Want something unique? Provide a sample, RAL or PMS number and we will color match to your specifications.

Swatches viewed on printed material are intended to be a guide to our product color choices. For best results, contact us to request material samples that will provide true color representation.



1

## **ACRYLICAP ABS INFILL OPTIONS**





#### **TOP TRIM OPTIONS**



## **ACRYLICAP INFILL COLORS**

Acrylicap ABS Panels are most often ordered in one of these colors. Want something unique? Provide a sample, RAL or PMS number and we will color match to your specifications.

Swatches viewed on printed material are intended to be a guide to our product color choices. For best results, contact us to request material samples that will provide true color representation.

















11





















# CityScapes

PROFESSIONAL-GRADE PRODUCTS
READY TO MAKE YOUR NEXT PROJECT PERFECT

FOLLOW US | f @ P in