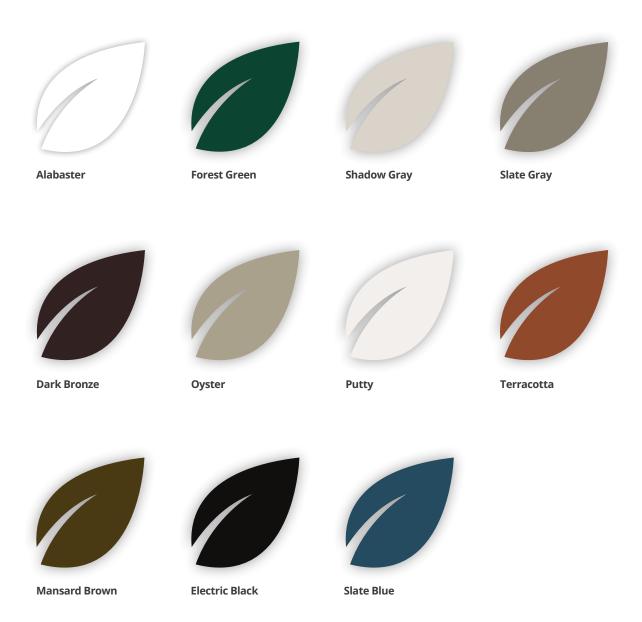

## **METAL INFILL COLORS**

Metal Panels are most often ordered in one of these colors. Want something unique? Provide a sample, RAL or PMS number and we will color match to your specifications.

Swatches viewed on printed material are intended to be a guide to our product color choices. For best results, contact us to request material samples that will provide true color representation.

## **ACRYLICAP INFILL COLORS**

Acrylicap ABS Panels are most often ordered in one of these colors. Want something unique? Provide a sample, RAL or PMS number and we will color match to your specifications.