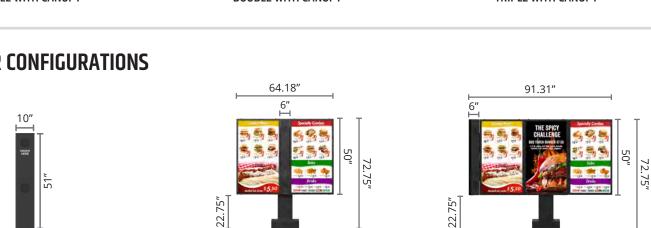

#### **SPEAKER CONFIGURATIONS**

PEDESTAL

29"

58"

50<sup>°</sup>

72.75"

SIDE ATTACHMENT

#### **DIGITAL & HYBRID MENUBOARD CONFIGURATIONS**