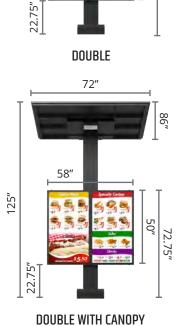

ishes to protect from harsh outdoor environmental conditions
- Isolated intake and exhaust areas for increased efficiency no matter the climate
- Perforated back panels for optimal airflow and protection

- Fully customizable with colors, pictures, fonts and/or videos
- High-resolution 1080p panel displays for vibrant colors and striking graphics
- Complete control over content with changes that can be made on demand or scheduled
- Static screens provide flexibility to easily upgrade to all digital at a future date



#### **READY TO DISCUSS YOUR PROJECT?**

Contact our team via phone at 614.850.2540 or email us at sales@natsignsys.com today! We look forward to working with you to drive sales at your drive thru.



CENTER (2 PANEL ONLY)



#### **SPEAKER CONFIGURATIONS**

PEDESTAL



29"



58"

50<sup>°</sup>

72.75"



SIDE ATTACHMENT



#### **DIGITAL & HYBRID MENUBOARD CONFIGURATIONS**

#### **DIGITAL & STATIC DISPLAY OPTIONS**



55" DIGITAL DISPLAY Starting at \$4,750 Per Panel



55" STATIC DISPLAY Starting at \$1,444 Per Panel

### **POWDER-COAT FINISHES**



#### **COMMUNICATION SYSTEMS**

Introducing Attune HD, a collaboration with Panasonic to enhance our Revolution Digital Menu boards. With top-notch sound quality and streamlined operations, it boosts efficiency and customer satisfaction, while cutting costs.

## **OUR COMPANY**

Established in 1987, National Sign Systems<sup>®</sup> has a straightforward mission: create top-notch menu systems and let success follow. Over the years, this commitment expanded to include all facets of drive thru systems, digital me