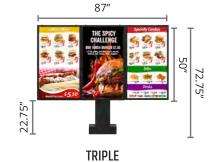

conditions
- Isolated intake and exhaust areas for increased efficiency no matter the climate
- Perforated back panels for optimal airflow and protection

- Fully customizable with colors, pictures, fonts and/or videos
- High-resolution 1080p panel displays for vibrant colors and striking graphics
- Complete control over content with changes that can be made on demand or scheduled
- Static screens provide flexibility to easily upgrade to all digital at a future date



#### **READY TO DISCUSS YOUR PROJECT?**

Contact our team via phone at 614.850.2540 or email us at sales@natsignsys.com today! We look forward to working with you to drive sales at your drive thru.



CENTER (2 PANEL ONLY)



#### **SPEAKER CONFIGURATIONS**

PEDESTAL



29"



58"

50<sup>°</sup>

72.75"



SIDE ATTACHMENT



#### **DIGITAL & HYBRID MENUBOARD CONFIGURATIONS**

#### **DIGITAL & STATIC DISPLAY OPTIONS**



55" DIGITAL DISPLAY Starting at \$4,750 Per Panel



55" STATIC DISPLAY Starting at \$1,444 Per Panel

### **POWDER-COAT FINISHES**



#### **COMMUNICATION SYSTEMS**

Introducing Attune HD, a collaboration with Panasonic to enhance our Revolution Digital Menu boards. With top-notch sound quality and streamlined operations, it boosts efficiency and customer satisfaction, while cutting costs.

## **OUR COMPANY**

Established in 1987, National Sign Systems<sup>®</sup> has a straightforward mission: create top-notch menu systems and let success follow. Over the years, this commitment expanded to include all facets of drive thru systems, digital menuboards, signage, and architectural re-image prod