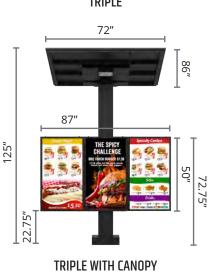

door environmental conditions
- Isolated intake and exhaust areas for increased efficiency no matter the climate
- Perforated back panels for optimal airflow and protection

- Fully customizable with colors, pictures, fonts and/or videos
- High-resolution 1080p panel displays for vibrant colors and striking graphics
- Complete control over content with changes that can be made on demand or scheduled
- Static screens provide flexibility to easily upgrade to all digital at a future date



#### **READY TO DISCUSS YOUR PROJECT?**

Contact our team via phone at 614.850.2540 or email us at sales@natsignsys.com today! We look forward to working with you to drive sales at your drive thru.



CENTER (2 PANEL ONLY)



#### **SPEAKER CONFIGURATIONS**

PEDESTAL



29"



58"

50<sup>°</sup>

72.75"



SIDE ATTACHMENT



#### **DIGITAL & HYBRID MENUBOARD CONFIGURATIONS**

#### **DIGITAL & STATIC DISPLAY OPTIONS**



55" DIGITAL DISPLAY Starting at \$4,750 Per Panel



55" STATIC DISPLAY Starting at \$1,444 Per Panel

### **POWDER-COAT FINISHES**



#### **COMMUNICATION SYSTEMS**

Introducing Attune HD, a collaboration with Panasonic to enhance our Revolution Digital Menu boards. With top-notch sound quality and streamlined operations, it boosts efficiency and customer satisfaction, while cutting costs.

## **OUR COMPANY**

Established in 1987, National Sign Systems<sup>®</sup> has a straightforward mission: create top-notch menu systems and let success follow. Over the years, this commitment expanded to include all facets of drive thru systems, digital menuboards, signage, and architec