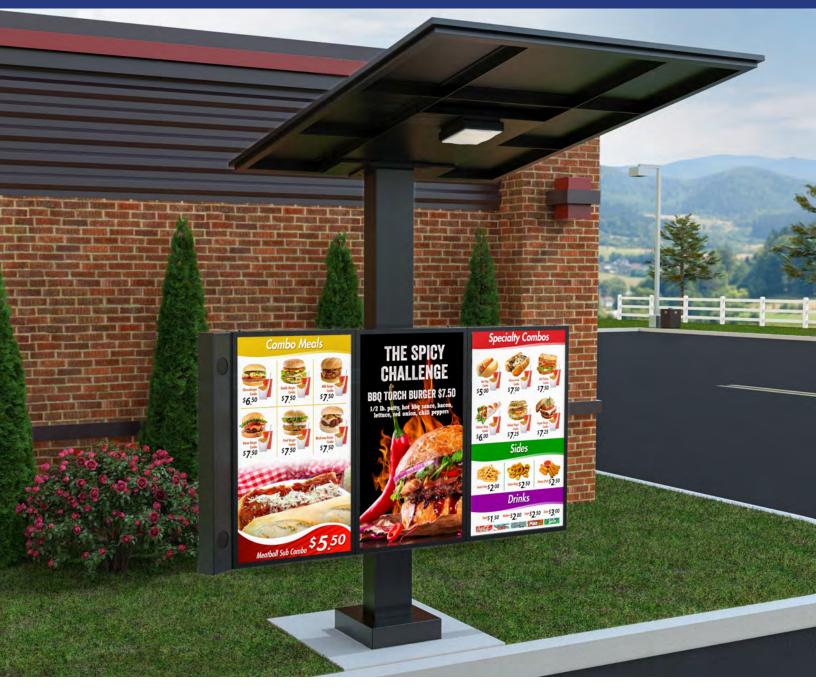

# **REVOLUTION® OUTDOOR**

DIGITAL DRIVE THRU MENU SYSTEM

Captivate your audience with the all-new Revolution<sup>®</sup> digital menuboard displays, designed to deliver eye-catching content to your patrons. Choose from a variety of configurations and styles, including a hybrid option that seamlessly integrates static and digital elements. Revolutionize your display strategy with the dynamic and adaptable features of Revolution<sup>®</sup> digital and hybrid menuboards, ensuring your messaging stays captivating and effective.

#### **DIGITAL & HYBRID MENUBOARD CONFIGURATIONS**