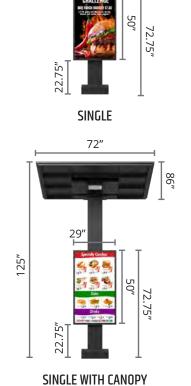

ant finishes to protect from harsh outdoor environmental conditions
- Isolated intake and exhaust areas for increased efficiency no matter the climate
- Perforated back panels for optimal airflow and protection

- Fully customizable with colors, pictures, fonts and/or videos
- High-resolution 1080p panel displays for vibrant colors and striking graphics
- Complete control over content with changes that can be made on demand or scheduled
- Static screens provide flexibility to easily upgrade to all digital at a future date



#### **READY TO DISCUSS YOUR PROJECT?**

Contact our team via phone at 614.850.2540 or email us at sales@natsignsys.com today! We look forward to working with you to drive sales at your drive thru.



CENTER (2 PANEL ONLY)



#### **SPEAKER CONFIGURATIONS**

PEDESTAL



29"



58"

50<sup>°</sup>

72.75"



SIDE ATTACHMENT



#### **DIGITAL & HYBRID MENUBOARD CONFIGURATIONS**

#### **DIGITAL & STATIC DISPLAY OPTIONS**



55" DIGITAL DISPLAY Starting at \$4,750 Per Panel



55" STATIC DISPLAY Starting at \$1,444 Per Panel

### **POWDER-COAT FINISHES**



#### **COMMUNICATION SYSTEMS**

Introducing Attune HD, a collaboration with Panasonic to enhance our Revolution Digital Menu boards. With top-notch sound quality and streamlined operations, it boosts efficiency and customer satisfaction, while cutting costs.

## **OUR COMPANY**

Established in 1987, National Sign Systems<sup>®</sup> has a straightforward mission: create top-notch menu systems and let success follow. Over the years, this commitment expanded to include all facets of drive thru systems, dig