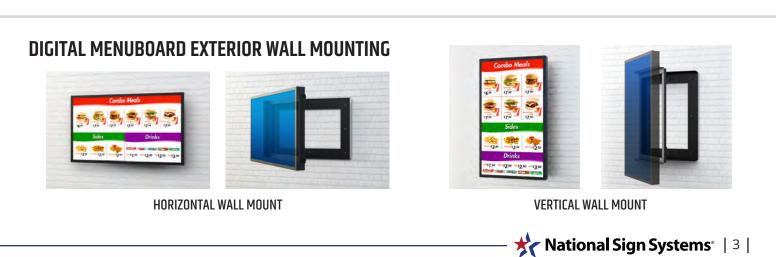

inimalist design elements for a clean, sharp look
- UV and rust resistant finishes to protect from harsh outdoor environmental conditions
- Isolated intake and exhaust areas for increased efficiency no matter the climate
- Perforated back panels for optimal airflow and protection

- Fully customizable with colors, pictures, fonts and/or videos
- High-resolution 1080p panel displays for vibrant colors and striking graphics
- Complete control over content with changes that can be made on demand or scheduled
- Static screens provide flexibility to easily upgrade to all digital at a future date



#### **READY TO DISCUSS YOUR PROJECT?**

Contact our team via phone at 614.850.2540 or email us at sales@natsignsys.com today! We look forward to working with you to drive sales at your drive thru.



CENTER (2 PANEL ONLY)



#### **SPEAKER CONFIGURATIONS**

PEDESTAL



29"



58"

50<sup>°</sup>

72.75"



SIDE ATTACHMENT



#### **DIGITAL & HYBRID MENUBOARD CONFIGURATIONS**

#### **DIGITAL & STATIC DISPLAY OPTIONS**



55" DIGITAL DISPLAY Starting at \$4,750 Per Panel



55" STATIC DISPLAY Starting at \$1,444 Per Panel

### **POWDER-COAT FINISHES**



#### **COMMUNICATION SYSTEMS**

Introducing Attune HD, a collaboration with Panasonic to enhance our Revolution Digital Menu boards. With top-notch sound quality and streamlined operations, it boosts efficiency and customer satisfaction, while cutting costs.

## **OUR COMPANY**

Established in 1987, National Sign Systems<sup>®</sup> has a straightforward mission: create top-notch menu systems and let success follow. Over the years, thi