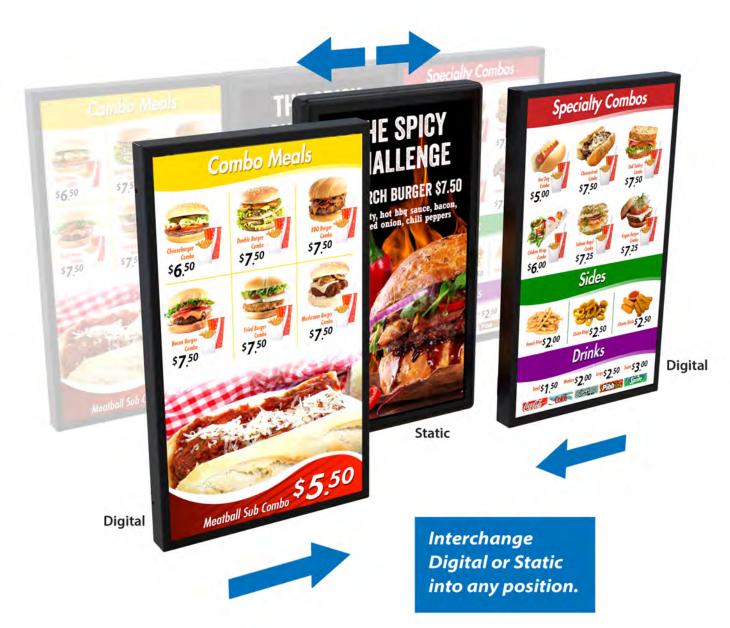

- Fully customizable with colors, pictures, fonts and/or videos
- High-resolution 1080p panel displays for vibrant colors and striking graphics
- Complete control over content with changes that can be made on demand or scheduled
- Static screens provide flexibility to easily upgrade to all digital at a future date

#### **DIGITAL & HYBRID MENUBOARD CONFIGURATIONS**